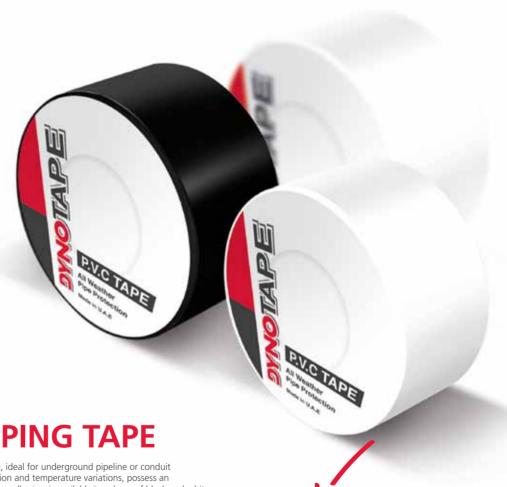

### **PVC / PIPE WRAPPING TAPE**

PVC Tape is designed mainly for industrial use of pipe wrapping, ideal for underground pipeline or conduit corrosion. It has a good resistance to moisture, humidity, corrosion and temperature variations, possess an outstanding conformity. It is made of plasticized PVC with rubber adhesive, is available in colours of black and white.

Dyno P.V.C. Tape